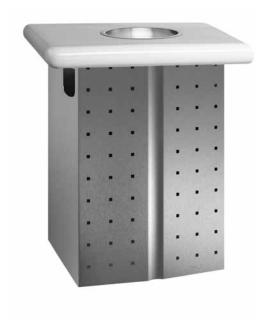

## Waste bin, perforated in stainless steel

- Full metal housing in robust, easy-to-clean stainless steel AISI 304, satin finished.
- Capacity approx. 35 litres.
- Tapered front with vertical curved recess and 6mm-square perforations.
- Waste deposited into top through waste disposal ring or flap.
- Simple mounting: fasten wall bracket with 4 screws.
- Also available without perforations if desired.

## Suggested text for specifications:

Waste bin in stainless steel AISI 304, for under-counter mounting, satin finished. Tapered front with vertical curved recess and 6-mm-square perforations. Capacity approx. 35 litres.

Dimensions 298 x 448 x 297 mm; includes wall bracket and mounting components.

Article No. L 188

188