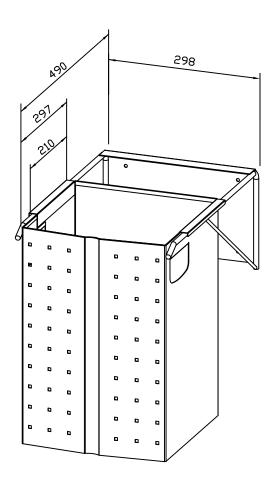

Dimensions 298 x 448 x 297 mm; includes wall bracket and mounting components.

Article No. L 188

188